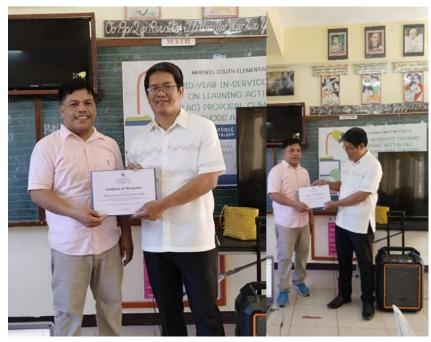

The session concluded with an awarding of certificates. To recognize his efforts in sharing his expertise on how to craft a LAC proposal, certificate of recognition was given to Dr. Michael O. Pantaleon. Then, the Technical Working Group and all the participants also received their certificates.