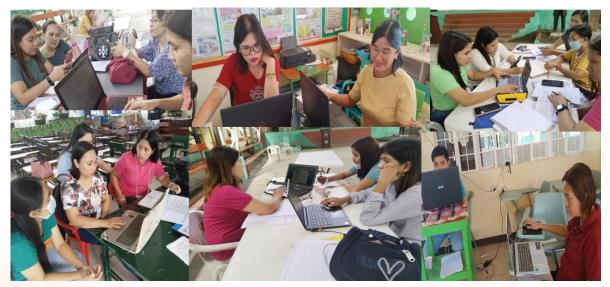

After the lecture, Dr. Pantaleon asked the participants to make their own LAC proposal. Moreover, the participants were given time to apply what they have learned from the speaker through crafting their own LAC proposal. Lastly, the crated LAC proposal were presented to the whole group.

step-by-step procedure on how to make a LAC proposal. Furthermore, he gave tips on how to make a good rationale. Dr. Pantaleon highlighted that the rationale must be composed of the following: DepEd Mandate or Legal Basis, data, needs assessment and conclusion. Next, he emphasized the difference between terminal and enabling objectives. Then, he thoroughly discussed the other parts of the LAC Proposal. On the other hand, the participants were very attentive and participative during the lecture. They took notes of the important details that they can use to make a LAC proposal.