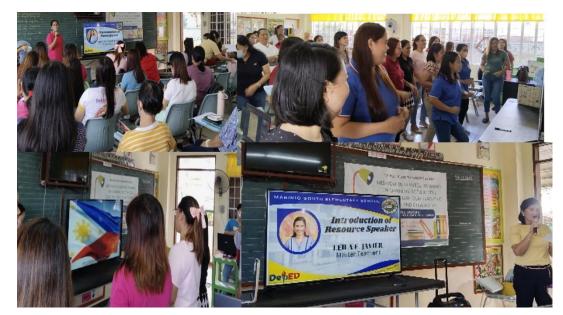

#### II. TRAINING PROPER

The session started with a prayer led by Mrs. Mary Jane Tocmo and Nationalistic song through an audio-visual presentation. Then, Mr. Emmanuel B. Cerda, the school principal gave his opening message. It was followed by the introduction of the speaker given by Mrs. Leila F. Javier, one of the school's Master Teacher. Dr. Michael O. Pantaleon, the resource speaker, is the Senior Education Program Specialist under the Human Resource Development Department of SDO-Cabuyao.

step-by-step procedure on how to make a LAC proposal. Furthermore, he gave tips on how to make a good rationale. Dr. Pantaleon highlighted that the rationale must be composed of the following: DepEd Mandate or Legal Basis, data, needs assessment and conclusion. Next, he emphasized the difference between terminal and enabling objectives. Then, he thoroughly discussed the other parts of the LAC Proposal. On the other hand, the participants were very attentive and participative during the lecture. They took notes of the important details that they can use to make a LAC proposal.